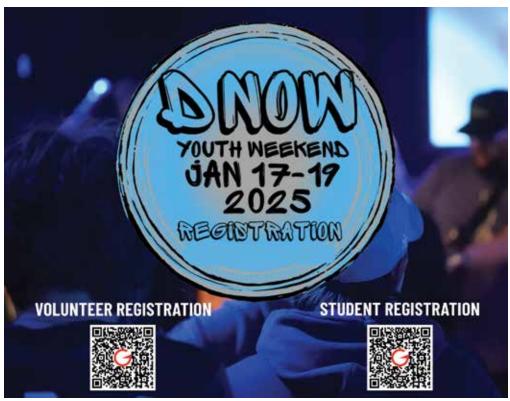

## PRAYING FOR OTHERS

- Pray silently for the prayer request printed in your worship guide.
- DNOW Students & Volunteers
- Cinco Ranch Campus
- Our Church plant WordServe
- Neighboring church service this morning at Katy Seventh Day Adventist Church
- The Af\*ar of Ethiopia
- Conflicts in the Middle East and Eastern Europe
  We ask all this for the glory of Your name.